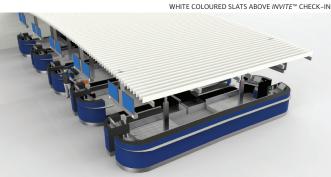

# *SKYVIEW*™

# A NEW DESIGN IN PASSENGER TERMINAL CANOPIES

Evans | NKI's SKYVIEW™ is a family of canopy systems offering a stylish, elegant addition to any passenger terminal. SKYVIEW™ enhances the appearance of the terminal and provides a visual indicator of the Check-In area within the terminal. The overlap of design elements between EAS counters, EAS | NKI C-SEAT™ program and SKYVIEW™ creates a unified corporate image for airports and enforces the airlines identity.

# EVANS SKYVIEW™ - MODULES AND CUSTOM FEATURES

 $SKYVIEW^{\text{TM}}$  is fully compatible with the EAS Check–In counter ranges. It can be customized in many different ways to match with the terminal design and experience. With  $SKYVIEW^{\text{TM}}$  architects can advise towards their own preference of design, colours, materials and finishing's.