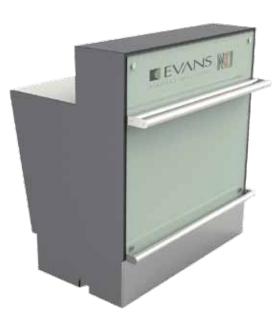

# CONTACT<sup>TM</sup> COUNTERS

## STRONG, DURABLE AND EASY TO MAINTAIN

Evans | NKI's CONTACT™ counters are the optimal combination of CNC processed compact laminate panels and stainless steel elements. The CONTACT™ range can be efficiently manufactured in series, can be transported fully flat packed and can be easily assembled on site. The compact, flexible design has many options that are easy to customise to meet customer requirements. All standard counter equipment fits into the Evans | NKI's CONTACT™ and Contact+™ counter series.

#### **FEATURES**

- High Grade Impact Laminate
- Full 3 Year Warranty
- Exchangeable Front, Side & Top Panels
- Easy To Clean
- Flat Pack Shipping
- Hundreds Of Colours and Decorations
- Variable Dimensions

## 9 OF IIC

Glass Front
Granite or Composite Stone Counter Top
Evans Starlite™ Aluminium Layered Panels
Logo Milled In / Printed On Front Panels
Aluminium Roller Shutters

Evans Slatwall With Patented Monitor Arm Stainless Steel Hand Bars / Bag Shelf & Foot Bars Printer Cabinets Raised Floors Removable Powder Coated Protected Doors