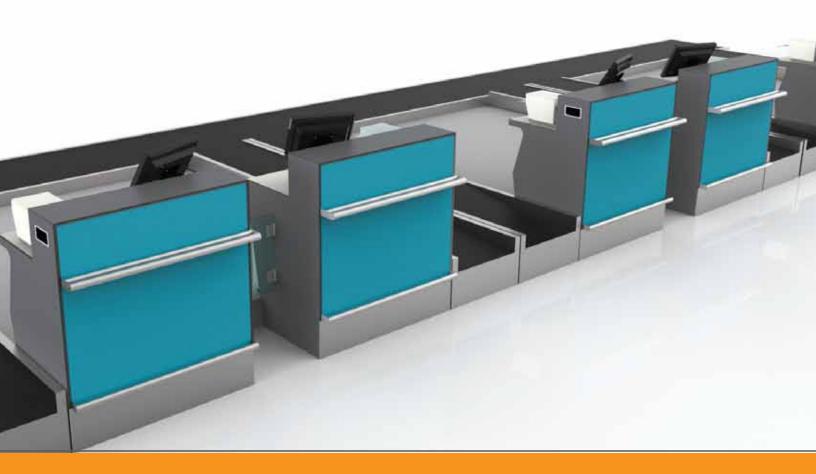

# CONTACT<sup>TM</sup> COUNTERS

## STRONG, DURABLE AND EASY TO MAINTAIN

Evans | NKI's CONTACT™ counters are the optimal combination of CNC processed compact laminate panels and stainless steel elements. The CONTACT™ range can be efficiently manufactured in series, can be transported fully flat packed and can be easily assembled on site. The compact, flexible design has many options that are easy to customise to meet customer requirements. All standard counter equipment fits into the Evans | NKI's CONTACT™ and Contact+™ counter series.

Info, Ticket & Rental Counters
Check-In Counters (Single, Duo, Double)
Check-In Islands
Passport Control Booths (Single, Double)
Benches, Metal Object Desks & Form Filling Tables
Customized Design

## 9 OF IIC

Glass Front
Granite or Composite Stone Counter Top
Evans Starlite™ Aluminium Layered Panels
Logo Milled In / Printed On Front Panels
Aluminium Roller Shutters

Evans Slatwall With Patented Monitor Arm Stainless Steel Hand Bars / Bag Shelf & Foot Bars Printer Cabinets Raised Floors Removable Powder Coated Protected Doors